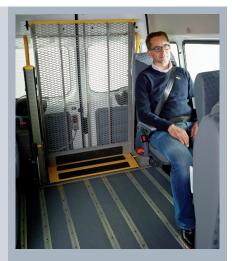

See-through platform design ensures excellent rear view.

- » See-through platform design ensures excellent rear view
- » 900 mm lifting height
- » Roll-off stop opens automatically when touching ground even on uneven surfaces
- » Bridge plate serves as automatic roll-off stop at the same time (patented)
- » Crash security bolts for more passive security
- » Powder Coated surface. KTL coated for additional protection against corrosion.
- » Compatible with EMC in accordance with the European legislation
- » Meets EN 1756, II requirements