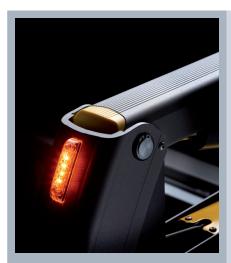

- » See-through platform design ensures excellent rear view
- » 900 mm lifting height
- » Roll-off stop opens automatically when touching ground even on uneven surfaces
- » Bridge plate serves as automatic roll-off stop at the same time (patented)
- » Crash security bolts for more passive security
- » Powder Coated surface. KTL coated for additional protection against corrosion.
- » Compatible with EMC in accordance with the European legislation
- » Meets EN 1756, II requirements

#### **TECHNICAL DATA**

» SWL 400 kg

» Operation control Via four push buttons up/down, stow/deploy

» Unladen weight Between 120 kg and 130 kg, depending on platform size

» Features Manual pump, two hand rails, automatic flashing

warning lights

» Power 12 \

electro-hydraulic motor

» Optional Remote control on request