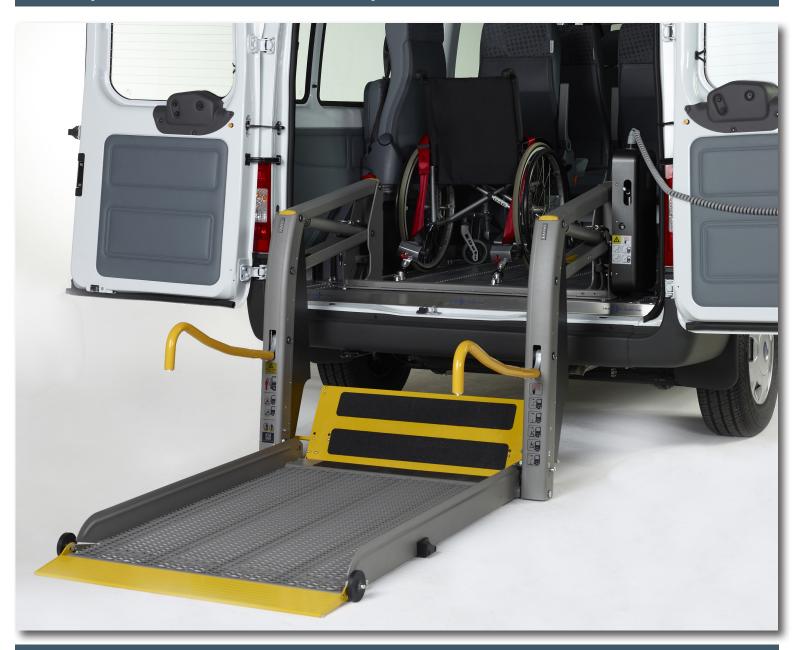

# AMF-BRUNS LINEARLIFT AL1 SOLID

reddot design award winner 2013

The fully automatic lift for rear and side entry

# The fully automatic lift for rear and side entry

Worldwide unique design due to the specially manufactured aluminium profile lifting arms.

Design meets lightweight! Newly developed aluminium arms make the AL1 the lightest lift on the market.

See-through platform design ensures excellent rear view.

- » See-through platform design ensures excellent rear view
- » 900 mm lifting height
- » Roll-off stop opens automatically when touching ground even on uneven surfaces
- » Bridge plate serves as automatic roll-off stop at the same time (patented)
- » Crash security bolts for more passive security
- » Powder Coated surface. KTL coated for additional protection against corrosion.
- » Compatible with EMC in accordance with the European legislation
- » Meets EN 1756, II requirements

#### **TECHNICAL DATA**

» SWL 400 kg

» Operation control Via four push buttons up/down, stow/deploy

» Unladen weight Between 120 kg and 130 kg, depending on platform size

» Features Manual pump, two hand rails, automatic flashing