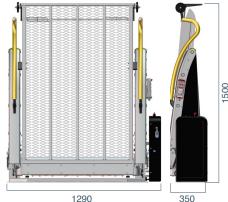

## Type AL1 Solid 1380

|      | TYPE                  | AL1 1380 | AL1 1130 | AL1 1065 |
|------|-----------------------|----------|----------|----------|
| nneı | Width                 | 1.290 mm | 1.200 mm | 1.120 mm |
|      | Depth                 | 350 mm   | 350 mm   | 350 mm   |
|      | Hight                 | 1.500 mm | 1.250 mm | 1.185 mm |
|      | Useable platform size |          |          |          |
|      | Width                 | 920 mm   | 830 mm   | 750 mm   |
|      | Length                | 1.380 mm | 1.130 mm | 1.065 mm |
|      |                       |          |          |          |